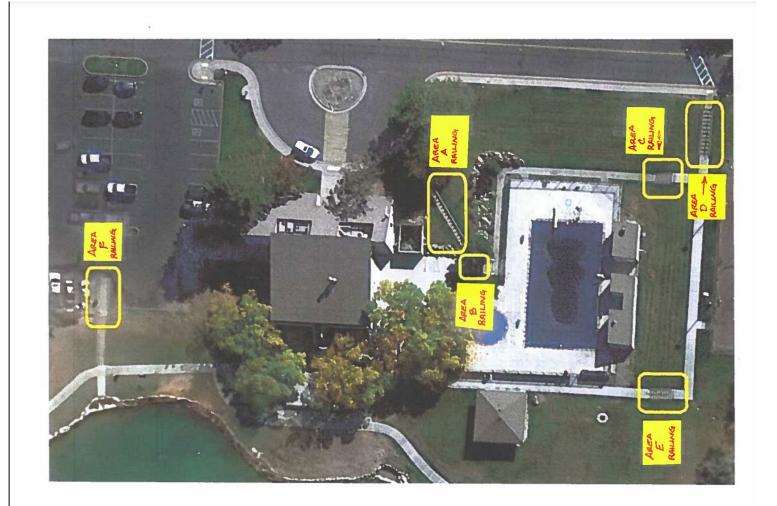

#### 6. GM Updates

- Operations
  - The Sagewood Phase 13 Plat is signed and a list of requirements for follow-up is being put together.
  - Shawn Chidester is working on the camera security system for the clubhouse. He has been working with Casey Nobles to get it working. With two cameras set to be placed in the large conference room, it means the board meetings may be recorded and shared in real time. John Wright asked if the cameras would impact OWL, but they were not aware if OWL would be able to tie into the system. They are looking into possibly being able to integrate things like Zoom into the system for the speakers.
  - The lake weed harvester's hydraulic replacement is complete and awaiting the delivery of the motors. Once the motors are installed, the last major repair to complete will be the cutter, and then trial runs can begin.
- Projects
  - The sound wall trail modification that was submitted in November has been approved. Money was fronted for the engineering design with Ensign Engineering. Moving forward, reimbursements will be in stages instead of all at the completion of the project.
  - A design for Millpond Park is going to be run through the planning committee and then sent back to the designer before submission to the county.
  - The railing repair and replacements around the clubhouse, pool, and gazebo 0 were initially discussed with the vendor, Ornamental Iron. Ornamental Iron indicated that the railings in the gazebo area should be replaced, the railings from the pool to the basketball courts needed to be repaired, and the rest simply needed maintenance. John Wright met with Russell Welding who felt that all the railings should be replaced with an upgraded technique. Curved railings at the joints are slightly more expensive but stronger than segmented rails connected at joints. Ornamental Iron suggested using flat plate feet for railings, it is cheaper and what the majority of the railings have now. Due to lack of maintenance and how the sprinklers work, the rails are constantly damp at the bottom. Russell Welding has suggested a solid bar embedded into concrete with a clearance between concrete and the lower bars of the rails. When Ornamental Iron received the request to match the suggested work from Russell Welding for their bid, they said they were no longer interested. Two other companies were approached for bids: Zero Limit Welding (local) and American Eagle. All bids exceed the initial budget for the repairs of \$20K. The gazebo and basketball court rails are the safety concern and could be completed this year within budget, with the option of seeing if funds can be found later in the year to make the other repairs or move them to next year. It was requested that bids comparing the costs of powder