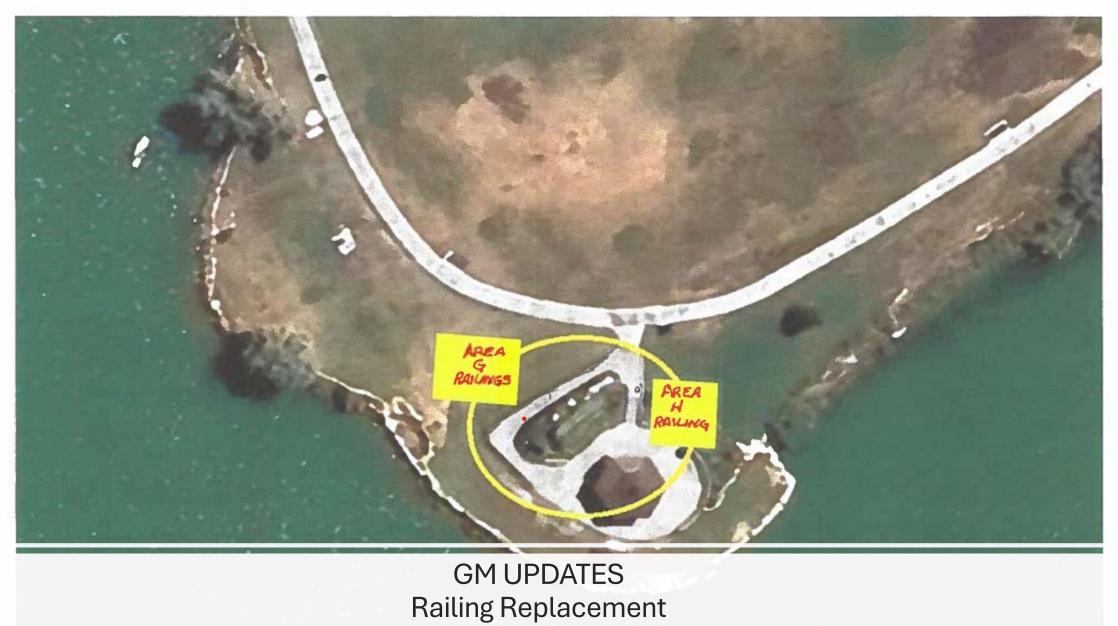

#### 6. GM Updates

- Operations
  - The Sagewood Phase 13 Plat is signed and a list of requirements for follow-up is being put together.
  - Shawn Chidester is working on the camera security system for the clubhouse. He has been working with Casey Nobles to get it working. With two cameras set to be placed in the large conference room, it means the board meetings may be recorded and shared in real time. John Wright asked if the cameras would impact OWL, but they were not aware if OWL would be able to tie into the system. They are looking into possibly being able to integrate things like Zoom into the system for the speakers.
  - The lake weed harvester's hydraulic replacement is complete and awaiting the delivery of the motors. Once the motors are installed, the last major repair to complete will be the cutter, and then trial runs can begin.
- Projects
  - The sound wall trail modification that was submitted in November has been approved. Money was fronted for the engineering design with Ensign Engineering. Moving forward, reimbursements will be in stages instead of all at the completion of the project.
  - A design for Millpond Park is going to be run through the planning committee and then sent back to the designer before submission to the county.
  - The railing repair and replacements around the clubhouse, pool, and gazebo 0 were initially discussed with the vendor, Ornamental Iron. Ornamental Iron indicated that the railings in the gazebo area should be replaced, the railings from the pool to the basketball courts needed to be repaired, and the rest simply needed maintenance. John Wright met with Russell Welding who felt that all the railings should be replaced with an upgraded technique. Curved railings at the joints are slightly more expensive but stronger than segmented rails connected at joints. Ornamental Iron suggested using flat plate feet for railings, it is cheaper and what the majority of the railings have now. Due to lack of maintenance and how the sprinklers work, the rails are constantly damp at the bottom. Russell Welding has suggested a solid bar embedded into concrete with a clearance between concrete and the lower bars of the rails. When Ornamental Iron received the request to match the suggested work from Russell Welding for their bid, they said they were no longer interested. Two other companies were approached for bids: Zero Limit Welding (local) and American Eagle. All bids exceed the initial budget for the repairs of \$20K. The gazebo and basketball court rails are the safety concern and could be completed this year within budget, with the option of seeing if funds can be found later in the year to make the other repairs or move them to next year. It was requested that bids comparing the costs of powder