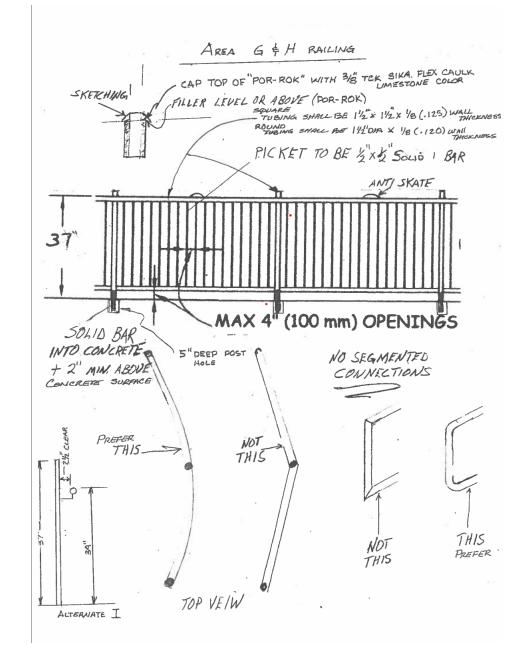

#### 6. GM Updates

- Operations
  - The Sagewood Phase 13 Plat is signed and a list of requirements for follow-up is being put together.
  - Shawn Chidester is working on the camera security system for the clubhouse. He has been working with Casey Nobles to get it working. With two cameras set to be placed in the large conference room, it means the board meetings may be recorded and shared in real time. John Wright asked if the cameras would impact OWL, but they were not aware if OWL would be able to tie into the system. They are looking into possibly being able to integrate things like Zoom into the system for the speakers.
  - The lake weed harvester's hydraulic replacement is complete and awaiting the delivery of the motors. Once the motors are installed, the last major repair to complete will be the cutter, and then trial runs can begin.
- Projects
  - The sound wall trail modification that was submitted in November has been approved. Money was fronted for the engineering design with Ensign Engineering. Moving forward, reimbursements will be in stages instead of all at the completion of the project.
  - A design for Millpond Park is going to be run through the planning committee and then sent back to the designer before submission to the county.
  - The railing repair and replacements around the clubhouse, pool, and gazebo 0 were initially discussed with the vendor, Ornamental Iron. Ornamental Iron indicated that the railings in the gazebo area should be replaced, the railings from the pool to the basketball courts needed to be repaired, and the rest simply needed maintenance. John Wright met with Russell Welding who felt that all the railings should be replaced with an upgraded technique. Curved railings at the joints are slightly more expensive but stronger than segmented rails connected at joints. Ornamental Iron suggested using flat plate feet for railings, it is cheaper and what the majority of the railings have now. Due to lack of maintenance and how the sprinklers work, the rails are constantly damp at the bottom. Russell Welding has suggested a solid bar embedded into concrete with a clearance between concrete and the lower bars of the rails. When Ornamental Iron received the request to match the suggested work from Russell Welding for their bid, they said they were no longer interested. Two other companies were approached for bids: Zero Limit Welding (local) and American Eagle. All bids exceed the initial budget for the repairs of \$20K. The gazebo and basketball court rails are the safety concern and could be completed this year within budget, with the option of seeing if funds can be found later in the year to make the other repairs or move them to next year. It was requested that bids comparing the costs of powder

coating (which cannot be touched up), polyurethane, and galvanized materials be obtained.

- Master breaker replacement at clubhouse the Touchstone quote is to retrofit refurbished breakers to fit the current box. The GreenCo quote is to replace the entire system directly from the manufacturer (Cutler/Hammon). John Duval feels the Agency should use GreenCo because the budget for the replacement was only \$15K and if breakers need to be replaced in the future, Cutler/Hammon is still manufacturing them. John Wright said the current breakers are Square D, which is top of the line, while the product offered by GreenCo if rated slightly lower than Square D – but they are close enough to be considered an apples-to-apples comparison. He cautioned that once the cabinet is pulled out, the wiring there needs to be long enough and if it is not, a junction box and splicing may be required. Kyle Shields would like to see a bid from Trouchstone matching the word of GreenCo's bid. Brett Palmer said that in the future, bids should match in regard to matching work based on exact specs we give with the same solution.
- Financials –