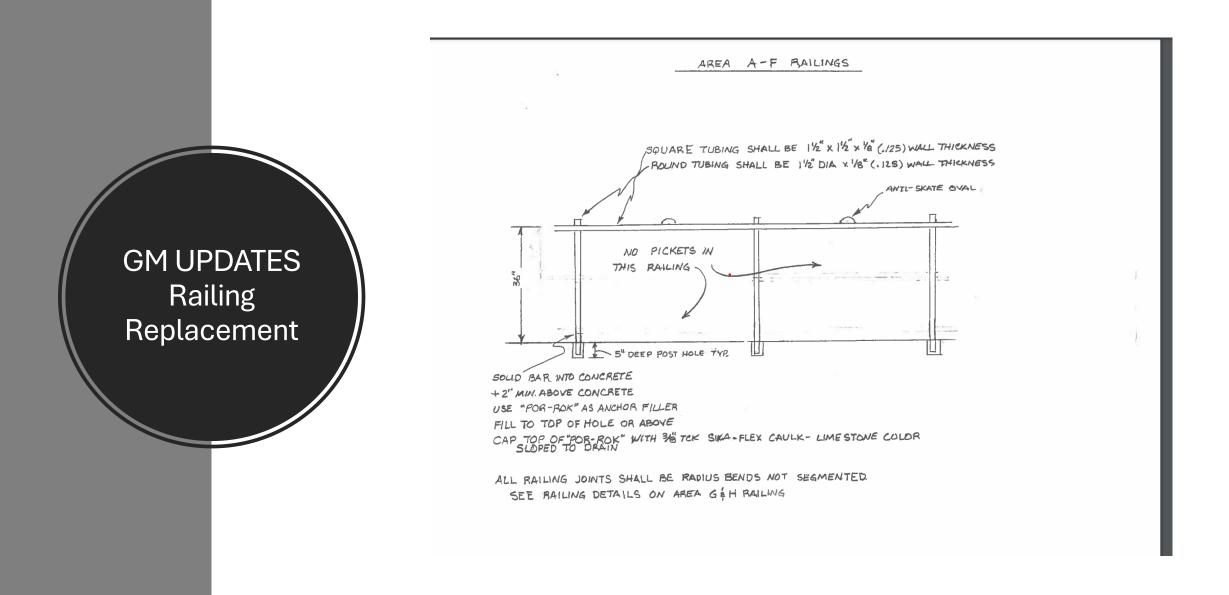

#### 6. GM Updates

- Operations
  - The Sagewood Phase 13 Plat is signed and a list of requirements for follow-up is being put together.
  - Shawn Chidester is working on the camera security system for the clubhouse. He has been working with Casey Nobles to get it working. With two cameras set to be placed in the large conference room, it means the board meetings may be recorded and shared in real time. John Wright asked if the cameras would impact OWL, but they were not aware if OWL would be able to tie into the system. They are looking into possibly being able to integrate things like Zoom into the system for the speakers.
  - The lake weed harvester's hydraulic replacement is complete and awaiting the delivery of the motors. Once the motors are installed, the last major repair to complete will be the cutter, and then trial runs can begin.
- Projects
  - The sound wall trail modification that was submitted in November has been approved. Money was fronted for the engineering design with Ensign Engineering. Moving forward, reimbursements will be in stages instead of all at the completion of the project.
  - A design for Millpond Park is going to be run through the planning committee and then sent back to the designer before submission to the county.
  - The railing repair and replacements around the clubhouse, pool, and gazebo 0 were initially discussed with the vendor, Ornamental Iron. Ornamental Iron indicated that the railings in the gazebo area should be replaced, the railings from the pool to the basketball courts needed to be repaired, and the rest simply needed maintenance. John Wright met with Russell Welding who felt that all the railings should be replaced with an upgraded technique. Curved railings at the joints are slightly more expensive but stronger than segmented rails connected at joints. Ornamental Iron suggested using flat plate feet for railings, it is cheaper and what the majority of the railings have now. Due to lack of maintenance and how the sprinklers work, the rails are constantly damp at the bottom. Russell Welding has suggested a solid bar embedded into concrete with a clearance between concrete and the lower bars of the rails. When Ornamental Iron received the request to match the suggested work from Russell Welding for their bid, they said they were no longer interested. Two other companies were approached for bids: Zero Limit Welding (local) and American Eagle. All bids exceed the initial budget for the repairs of \$20K. The gazebo and basketball court rails are the safety concern and could be completed this year within budget, with the option of seeing if funds can be found later in the year to make the other repairs or move them to next year. It was requested that bids comparing the costs of powder

coating (which cannot be touched up), polyurethane, and galvanized materials be obtained.

- Master breaker replacement at clubhouse the Touchstone quote is to retrofit refurbished breakers to fit the current box. The GreenCo quote is to replace the entire system directly from the manufacturer (Cutler/Hammon). John Duval feels the Agency should use GreenCo because the budget for the replacement was only \$15K and if breakers need to be replaced in the future, Cutler/Hammon is still manufacturing them. John Wright said the current breakers are Square D, which is top of the line, while the product offered by GreenCo if rated slightly lower than Square D – but they are close enough to be considered an apples-to-apples comparison. He cautioned that once the cabinet is pulled out, the wiring there needs to be long enough and if it is not, a junction box and splicing may be required. Kyle Shields would like to see a bid from Trouchstone matching the word of GreenCo's bid. Brett Palmer said that in the future, bids should match in regard to matching work based on exact specs we give with the same solution.
- Financials –